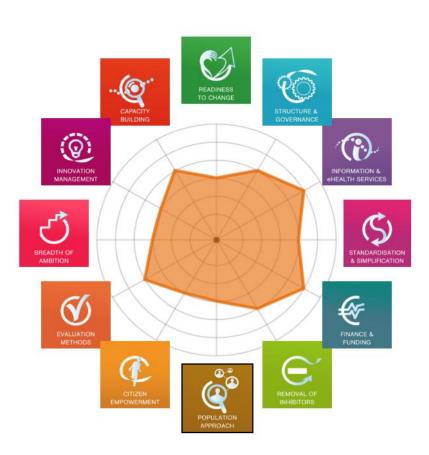

## **Outline Methodology**

- Use a multidisciplinary team because the maturity dimensions are heterogeneous and cross many domains of expertise.
- Rate the dimensions independently (or at least come up with an initial perspective).
- Discuss with the team.
- Achieve consensus

## **Evaluation**

- We have data from use of the tool.
- We have questionnaire data supplied by Scirocco partners and other users.
- Looking at diversity and expertise across the team
  - Looking at the extent to which value systems of respondents are important.
  - □ Looking at expressions of confidence.
- Identifying the use of particular vocabulary in justifications.